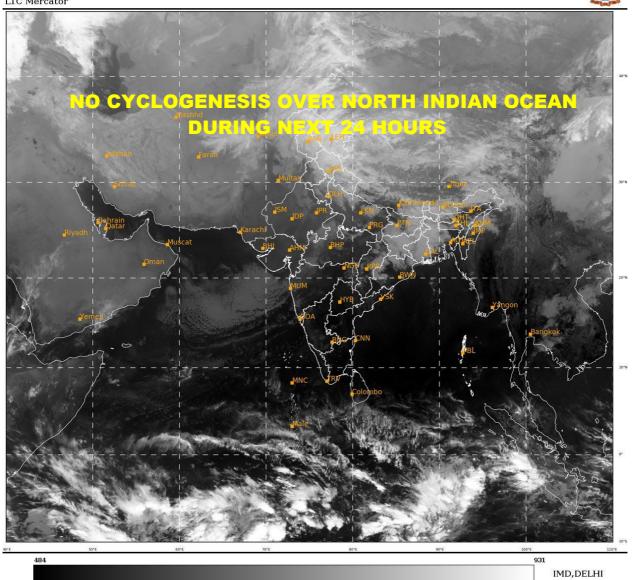

#### **BAY OF BENGAL:**

SCATTERED LOW AND MEDIUM CLOUDS LAY OVER SOUTH BAY OF BENGAL AND ANDAMAN SEA.

#### **ARABIAN SEA:**

SCATTERED LOW AND MEDIUM CLOUDS LAY OVER SOUTH ARABIAN SEA.

## PROBABILITY OF CYCLOGENESIS (FORMATION OF DEPRESSION) DURING NEXT 120 HRS:

| 24 HOURS | 24-48 HOURS | 48-72 HOURS | 72-96 HOURS | 96-120 HOURS |
|----------|-------------|-------------|-------------|--------------|
| NIL      | NIL         | NIL         | NIL         | NIL          |